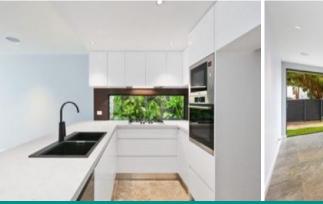

- \*Designer kitchen with top of the range appliances inc dishwasher, and gas cooking
- \*Large open plan Lounge/Diner with folding glass doors to garden
- \*Laundry/ground floor toilet
- \*2 first floor bedrooms with built-ins
- \*Air conditioning