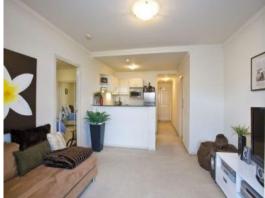

- \*Uninterrupted water views to harbour
- \*Large bedroom with ample storage
- \*Kitchen with granite bench top, gas cooking, rangehood and dishwasher
- \*Lounge and balcony overlooking parkland and stunning water views
- \*Modern bathroom/laundry with dryer
- \*One undercover security car space
- \*Security building and ?resort' style complex
- \*Residents will also enjoy use of an outdoor pool, indoor heated pool and gym