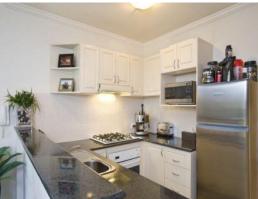

- \*Uninterrupted water views to harbour
- \*Large bedroom with ample storage
- \*Kitchen with granite bench top, gas cooking, rangehood and dishwasher
- \*Lounge and balcony overlooking parkland and stunning water views
- \*Modern bathroom/laundry with dryer
- \*One undercover security car space
- \*Security building and ?resort' style complex
- \*Residents will also enjoy use of an outdoor pool, indoor heated pool and gym