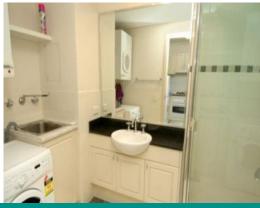

- \*Uninterrupted water views to harbour
- \*Large bedroom with ample storage
- \*Kitchen with granite bench top, gas cooking, rangehood and dishwasher
- \*Lounge and balcony overlooking parkland and stunning water views
- \*Modern bathroom/laundry with dryer
- \*One undercover security car space
- \*Security building and ?resort' style complex
- \*Residents will also enjoy use of an outdoor pool, indoor heated pool and gym