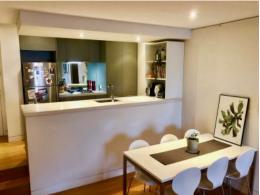

?

- $^\star \text{Great}$  open plan Lounge/Diner with timber floors opening onto enclosed deck terrace
- $\ensuremath{^{\star}}\mbox{Poliform}$  kitchen with Miele appliances, gas cooking, dishwasher and internal laundry
- \*Good sized main bedroom with built in wardrobes
- \*Open Study area off living area
- \*Bathroom is superiorly finished with Travertine floored mosaics and large frameless shower.