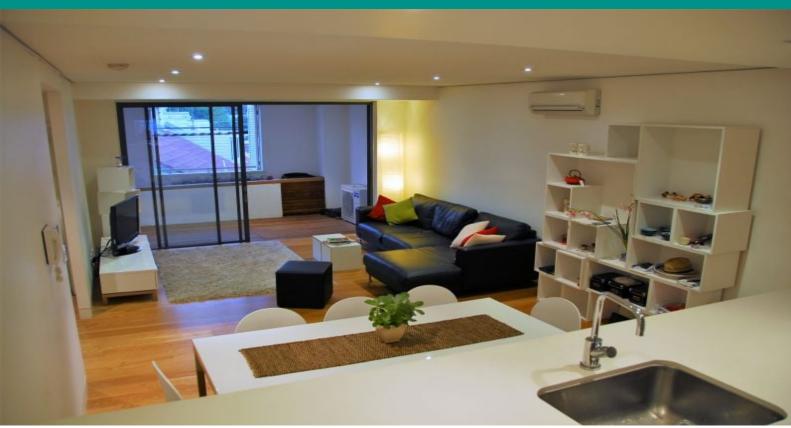

## LARGE MODERN 1 BEDROOM APARTMENT WITH STUDY

Perfectly located in the best part of Surry Hills within a boutique complex offering a desirable lifestyle, close to cafes, shops, top restaurants, community centre and transport!?

?

- $^\star \text{Great}$  open plan Lounge/Diner with timber floors opening onto enclosed deck terrace
- $\ensuremath{^{\star}}\mbox{Poliform}$  kitchen with Miele appliances, gas cooking, dishwasher and internal laundry
- \*Good sized main bedroom with built in wardrobes
- \*Open Study area off living area
- \*Bathroom is superiorly finished with Travertine floored mosaics and large frameless shower.