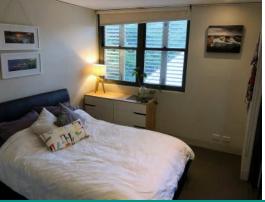

?

- $^\star \text{Great}$  open plan Lounge/Diner with timber floors opening onto enclosed deck terrace
- $\ensuremath{^{\star}}\mbox{Poliform}$  kitchen with Miele appliances, gas cooking, dishwasher and internal laundry
- \*Good sized main bedroom with built in wardrobes
- \*Open Study area off living area
- \*Bathroom is superiorly finished with Travertine floored mosaics and large frameless shower.