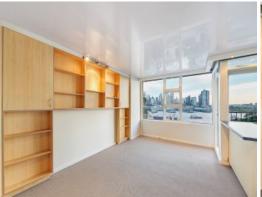

- \*Open plan Kitchen/Living/Bedroom
- \*Ample built in wardrobe cupboards
- \*Kitchen with space for own washing machine/fridge
- \*Bathroom with shower
- \*Balcony with amazing views
- \*Car space
- \*Security building