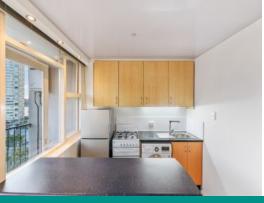

- \*Open plan Kitchen/Living/Bedroom
- \*Ample built in wardrobe cupboards
- \*Kitchen with space for own washing machine/fridge
- \*Bathroom with shower
- \*Balcony with amazing views
- \*Car space
- \*Security building