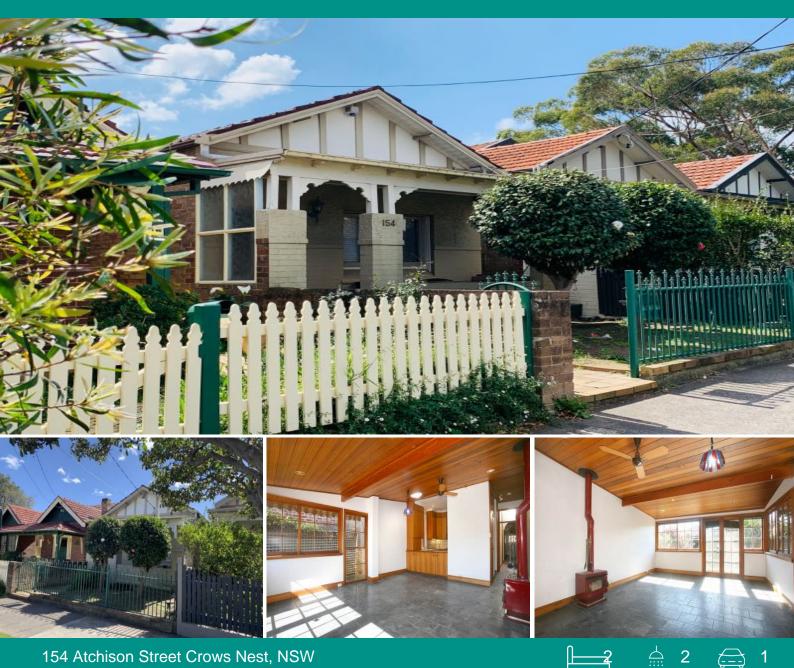

## LEASED FIRST OPEN HOUSE - MORE PROPERTIES REQUIRED

Situated in a great part of the Lower North Shore on a lovely tree lined street, only 4 houses from St Thomas Rest Park, this home has so much to offer being within walking distance of shops, schools and transport.

- \*Timber, slate and tiled floors throughout
- \*2 Good sized bedrooms, 1 with walk in wardrobe, en-suite toilet and vanity.
- \*Bathroom with bath and separate shower
- \*Open plan Kitchen/dining/Living room
- \*Gas cooking, dishwasher, wood burner, ceiling fan
- \*Attractive rear courtyard garden with access around the side of the house
- \*External Laundry/storage shed