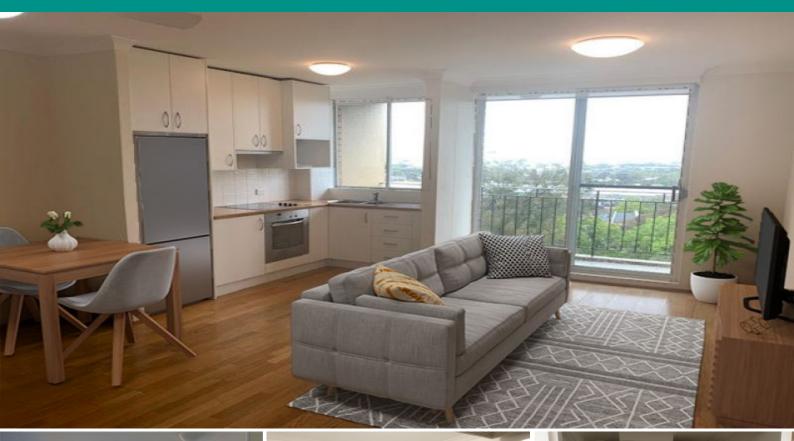

## WELL MAINTAINED 1 BEDROOM UNIT WITH VIEWS

Fantastic one bedroom apartment situated on the 6th floor of Bligh Towers, SE facing with stunning views out to the east and down south towards Botany Bay.

- \*Open plan modern kitchen/living room
- \*Bamboo flooring throughout
- \*Clean fresh bathroom with bath and shower over
- \*Good sized bedroom with built in wardrobe
- \*Internal laundry, washing machine and dryer included
- \*One undercover parking space height 1.95m
- \*600m Macdonaldtown Train Station
- \*290m Sydney Uni
- \*700m RPA Hospital