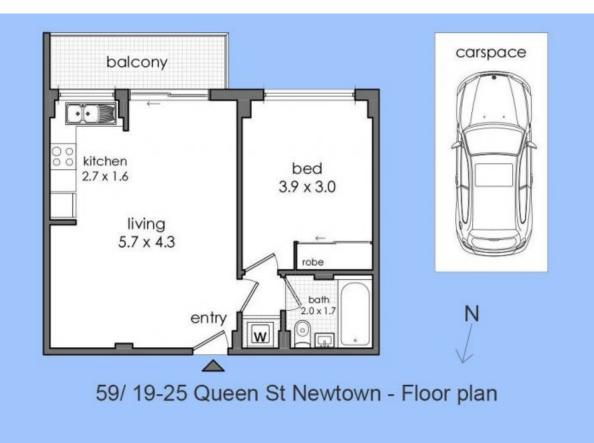

## WELL MAINTAINED 1 BEDROOM UNIT WITH VIEWS

Fantastic one bedroom apartment situated on the 6th floor of Bligh Towers, SE facing with stunning views out to the east and down south towards Botany Bay.

- \*Open plan modern kitchen/living room
- \*Bamboo flooring throughout
- \*Clean fresh bathroom with bath and shower over
- \*Good sized bedroom with built in wardrobe
- \*Internal laundry, washing machine and dryer included
- \*One undercover parking space height 1.95m
- \*600m Macdonaldtown Train Station
- \*290m Sydney Uni
- \*700m RPA Hospital