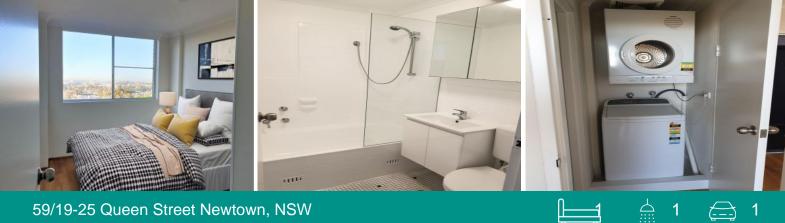

## WELL MAINTAINED 1 BEDROOM UNIT WITH VIEWS

Fantastic one bedroom apartment situated on the 6th floor of Bligh Towers, SE facing with stunning views out to the east and down south towards Botany Bay.

- \*Open plan modern kitchen/living room
- \*Bamboo flooring throughout
- \*Clean fresh bathroom with bath and shower over
- \*Good sized bedroom with built in wardrobe
- \*Internal laundry, washing machine and dryer included
- \*One undercover parking space height 1.95m
- \*600m Macdonaldtown Train Station
- \*290m Sydney Uni
- \*700m RPA Hospital

**Phillippa Bevan** 0450 123 545

59/19-25 Queen Street

Newtown, NSW