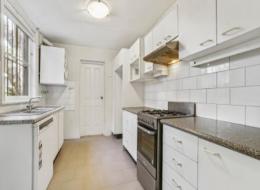

- \*Open plan Living room/dining room
- \*Kitchen with dishwasher and gas stove, laundry area
- \*Ground floor bathroom with sunken bath and shower over
- \*3 Double Bedrooms with built ins, main with balcony
- \*Attractive garden with rear lane access
- \*12 month lease
- \*No pets
- \*No allocated parking, apply for Council parking permit.
- \*550m walk to Redfern Station
- \*850m Sydney Uni