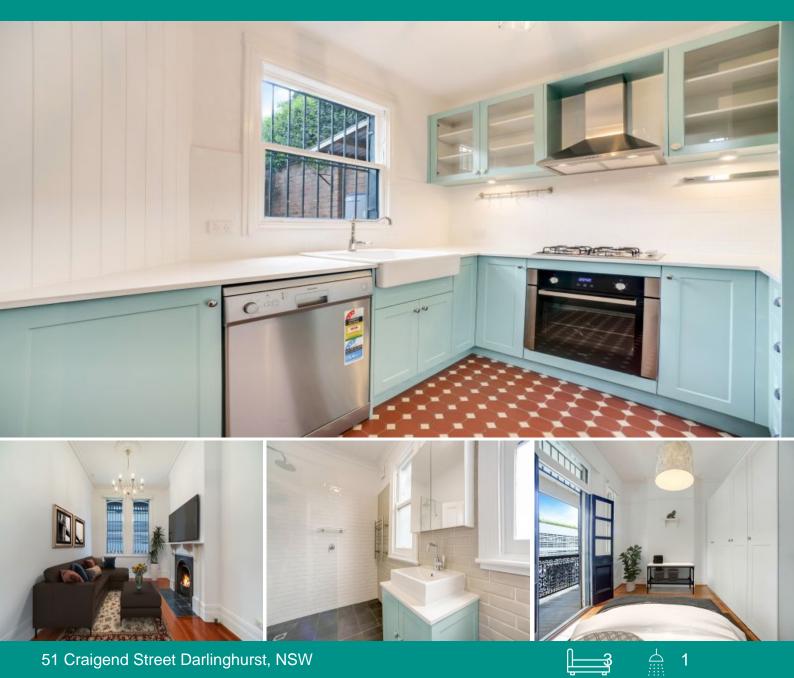

## A SHORT WALK FROM ST VINCENTS HOSPITAL, KINGS CROSS & RUSHCUTTERS BAY PARK

\*\*INSPECTION TIMES AVAILABLE MOST DAYS, CALL AGENT\*\*

Fantastically located, this gorgeous two storey three bedroom terrace will immediately feel like home. The ground level comprises of a formal lounge and dining with fireplace, separate eating area leading to the modern renovated kitchen with gas cooking. There is also a courtyard off the kitchen. Features Include: