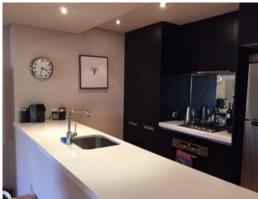

## \*Available now

- \*Great open plan Lounge/Diner 6.5m x 4.2m with timber floors opening onto enclosed deck terrace 4m x 2.6m
- \*Poliform kitchen 4m x 2.5m with Miele appliances, gas cooking, dishwasher and internal laundry with washing machine and dryer
- \*Good sized main bedroom 4.2m x 3m, with large walk in wardrobe 2m x 2m