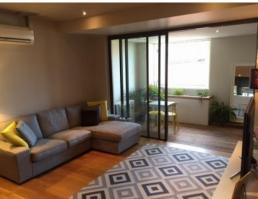

## \*Available now

- \*Great open plan Lounge/Diner 6.5m x 4.2m with timber floors opening onto enclosed deck terrace 4m x 2.6m
- \*Poliform kitchen 4m x 2.5m with Miele appliances, gas cooking, dishwasher and internal laundry with washing machine and dryer
- \*Good sized main bedroom 4.2m x 3m, with large walk in wardrobe 2m x 2m