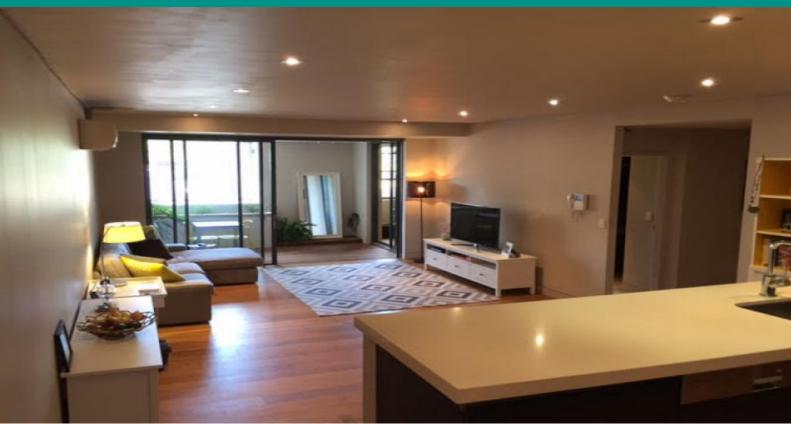

## \*Available now

- \*Great open plan Lounge/Diner 6.5m x 4.2m with timber floors opening onto enclosed deck terrace 4m x 2.6m
- \*Poliform kitchen 4m x 2.5m with Miele appliances, gas cooking, dishwasher and internal laundry with washing machine and dryer
- \*Good sized main bedroom 4.2m x 3m, with large walk in wardrobe 2m x 2m