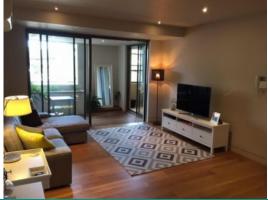

## \*Available now

- \*Great open plan Lounge/Diner 6.5m x 4.2m with timber floors opening onto enclosed deck terrace 4m x 2.6m
- \*Poliform kitchen 4m x 2.5m with Miele appliances, gas cooking, dishwasher and internal laundry with washing machine and dryer
- \*Good sized main bedroom 4.2m x 3m, with large walk in wardrobe 2m x 2m