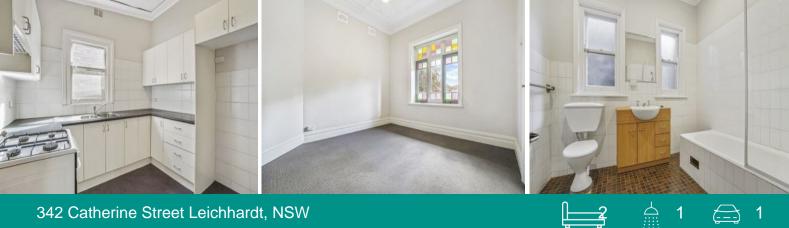

## 2 REDROOM HOME WITH STUDY AREA

2 BEDROOM HOME WITH STUDY AREA AND OFFICE, PLUS PET CONSIDERED!

\*\*MANY INSPECTION TIMES AVAILABLE\*\*

This delightful 2 bedroom freestanding federation home is ideal for those working from home with a couple of study options. Conveniently located in Leichhardt, within only a short distance to shops, cafes, restaurants and beautiful parklands.

## Features:

- Separate lounge and dining areas with polished floors
- Modern gas kitchen with dishwasher
- 2 Bedrooms with built in wardrobes
- Study area, sun room/office with air con
- Bathroom with shower over bath