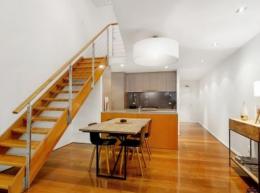

## Features

- \* Air conditioning
- \* Innovative split-level design spread luxuriously over c.105sqm
- \* Living flows to a covered balcony with a private, leafy outlook
- \* Stylish Corian kitchen with breakfast bar, gas cooking, dishwasher
- \* Polished wide-plank hardwood floors add a sophisticated touch to living
- \* 800m to Edgecliff Station