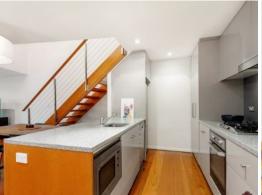

## Features

- \* Air conditioning
- \* Innovative split-level design spread luxuriously over c.105sqm
- \* Living flows to a covered balcony with a private, leafy outlook
- \* Stylish Corian kitchen with breakfast bar, gas cooking, dishwasher
- \* Polished wide-plank hardwood floors add a sophisticated touch to living
- \* 800m to Edgecliff Station