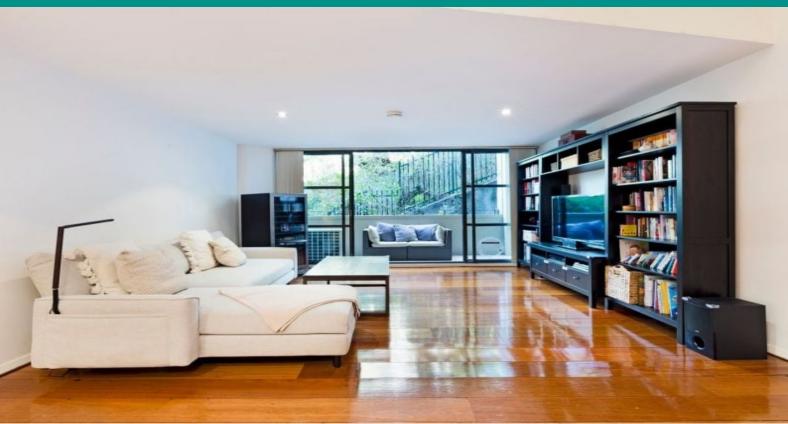

## SPACIOUS 2 BEDROOM LOFT STYLE APARTMENT

This New York-style loft apartment rests peacefully to the rear of the warehouse conversion in the heart of Paddington. The generous layout flows over two intuitively designed levels. It has a wonderful sense of space, peace and privacy.

## Features

- \* Air conditioning
- \* Innovative split-level design spread luxuriously over c.105sqm
- \* Living flows to a covered balcony with a private, leafy outlook
- \* Stylish Corian kitchen with breakfast bar, gas cooking, dishwasher
- \* Polished wide-plank hardwood floors add a sophisticated touch to living
- \* 800m to Edgecliff Station