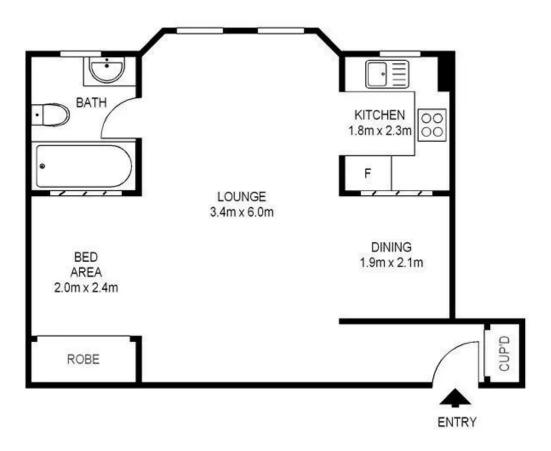

## Nearly Fully Furnished homely studio apartment

A bright top-floor studio apartment, presenting abundant space and versatility; with an enviable 39m2 floor-plan, all you need is to bring your own bed.

"Winchester" is a well-maintained Art Deco Strata block of only 25, with lovely period features throughout the common areas, including: raked brickwork, lantern lights, wood railings and stain-glass windows. The apartment has a superb floor-plan lending itself to a dining-annex as well as a sleeping-alcove on the other side.