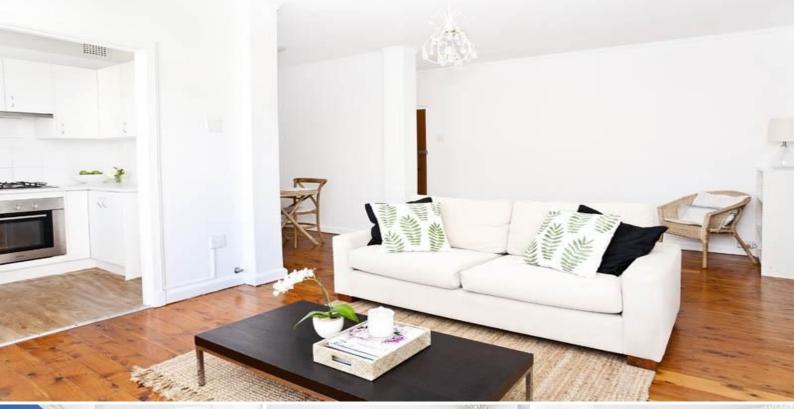

## Nearly Fully Furnished homely studio apartment

A bright top-floor studio apartment, presenting abundant space and versatility; with an enviable 39m2 floor-plan, all you need is to bring your own bed.

"Winchester" is a well-maintained Art Deco Strata block of only 25, with lovely period features throughout the common areas, including: raked brickwork, lantern lights, wood railings and stain-glass windows. The apartment has a superb floor-plan lending itself to a dining-annex as well as a sleeping-alcove on the other side.