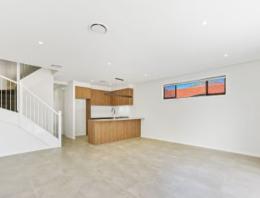

Ground Floor - fully tiled

- \* Entrance Hall with Study/Office area
- \* Laundry, ground floor toilet
- $^{\star}$  Kitchen with stainless steel appliances, gas cook top, Smeg oven and dishwasher
- \* Open Plan living/dining room First floor - nearly new carpets
- \* Ducted air conditioning, alarm system