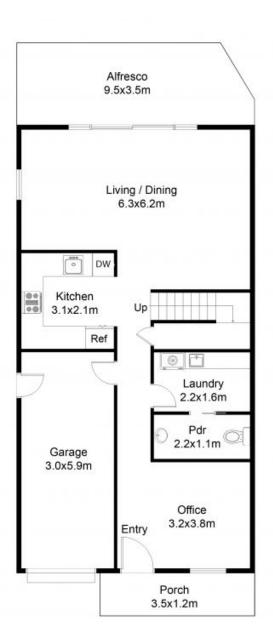

Ground Floor - fully tiled

- \* Entrance Hall with Study/Office area
- \* Laundry, ground floor toilet
- $^{\star}$  Kitchen with stainless steel appliances, gas cook top, Smeg oven and dishwasher
- \* Open Plan living/dining room First floor - nearly new carpets
- \* Ducted air conditioning, alarm system

## Phillippa Bevan

0450 123 545

FIRST FLOOR PLAN

GROUND FLOOR PLAN

Floor plan, furniture, and fixture measurements and dimensions are approximate and are for illustrative purposes only. Personal Property Managers gives no guarantee, warranty or representation as to the accuracy and completeness of the floor plan.