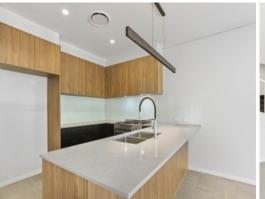

Ground Floor - fully tiled

- \* Entrance Hall with Study/Office area
- \* Laundry, ground floor toilet
- $^{\star}$  Kitchen with stainless steel appliances, gas cook top, Smeg oven and dishwasher
- \* Open Plan living/dining room First floor - nearly new carpets
- \* Ducted air conditioning, alarm system