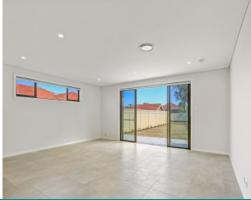

Ground Floor - fully tiled

- \* Entrance Hall with Study/Office area
- \* Laundry, ground floor toilet
- $^{\star}$  Kitchen with stainless steel appliances, gas cook top, Smeg oven and dishwasher
- \* Open Plan living/dining room First floor - nearly new carpets
- \* Ducted air conditioning, alarm system