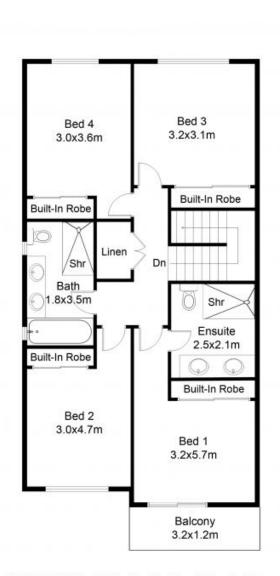

Ground Floor - fully tiled

- \* Entrance Hall with Study/Office area
- \* Laundry, ground floor toilet
- $^{\star}$  Kitchen with stainless steel appliances, gas cook top, Smeg oven and dishwasher
- \* Open Plan living/dining room First floor - nearly new carpets
- \* Ducted air conditioning, alarm system

## Phillippa Bevan

0450 123 545

FIRST FLOOR PLAN

GROUND FLOOR PLAN

Floor plan, furniture, and fixture measurements and dimensions are approximate and are for illustrative purposes only. Personal Property Managers gives no guarantee, warranty or representation as to the accuracy and completeness of the floor plan.