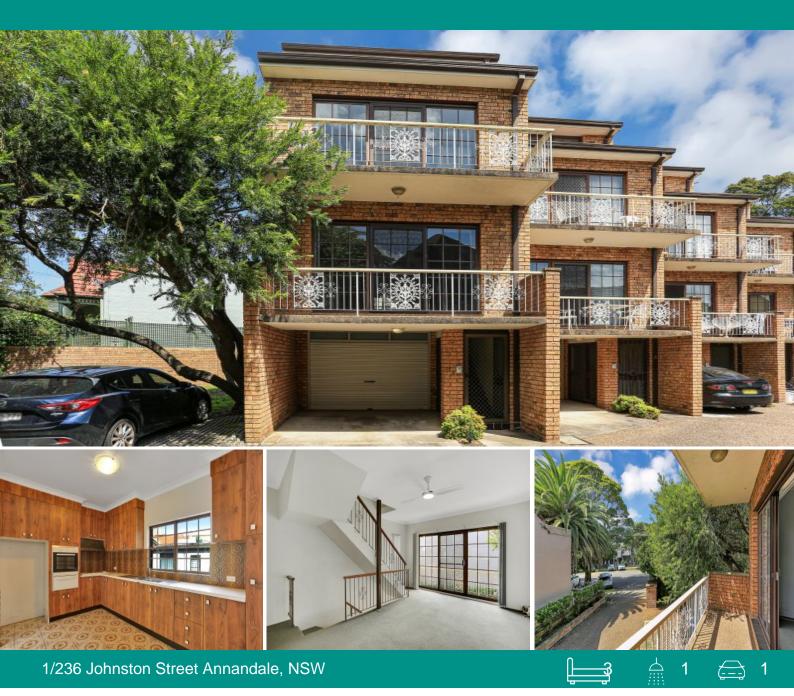

## 3 BEDROOM TOWNHOUSE WITH LOCK UP GARAGE

A nicely presented 3 bedroom townhouse a short walk from the centre of Annandale offering a lovely village atmosphere with lots of great cafes and shops. Ease of access to the City via light rail being only 650m away.

\*Kitchen 3.9m x 2.8m with electric cooking

\*Living/Diner 5.4m x 3.4m with access to balcony, fan light

\*Bedroom 1 with balcony 4.5m x 3.5m max, fan light

\*Bedroom 2 with built-ins 3m x 2.8m, fan light

\*Bathroom with shower cubicle

\*Bedroom 3 Loft room 4.4m x 3.7m, fan light, plus loft storage room with

low ceiling 4.4m x 2.5m

\*Lock up garage/laundry 6.1m x 3m plus laundry recess

**Phillippa Bevan** 0450 123 545