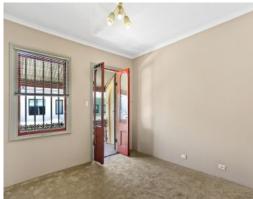

- \*Open plan Kitchen/Diner 13m x 5.7m.
- \*Living room 6.8m x 3.3m.
- $^{\star}3$  Bedrooms Bed 1 3.6m x 3.3m, built in, balcony Bed 2 3.3m x 3.3m balcony, Bed 3 5m x 3.3m ceiling fan.
- \*Bathroom/laundry with good sized shower
- \*Rear garden to enjoy co-joined
- \*Freshly painted