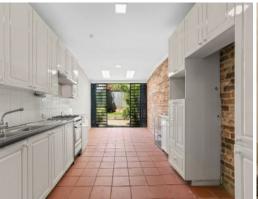

## Great central location for the city or Uni

APPOINTMENTS AVAILABLE

Set on 3 levels with 3 reasonable sized bedrooms all with new carpets, this older style terraced home will make a great shared house or family home with open plan Kitchen/Dining Room with doors opening onto rear garden. Modern kitchen with gas stove and dishwasher.

- \*Open plan Kitchen/Diner 13m x 5.7m.
- \*Living room 6.8m x 3.3m.
- $^{\star}3$  Bedrooms Bed 1 3.6m x 3.3m, built in, balcony Bed 2 3.3m x 3.3m balcony, Bed 3 5m x 3.3m ceiling fan.
- \*Bathroom/laundry with good sized shower
- \*Rear garden to enjoy co-joined
- \*Freshly painted