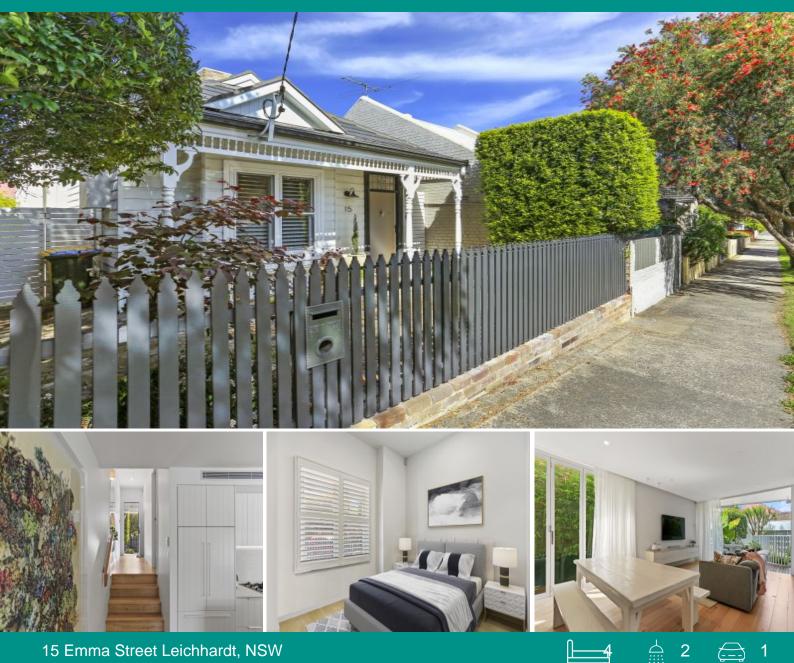

## LEASED IN 3 DAYS - SIMILAR WANTED

 $^{\ast}$  GF Main Bedroom 3.6m x 2.9m - built-ins and stylish en-suite

- $^{\ast}$  Kitchen with gas stove, dishwasher, microwave and fridge/freezer
- \* Laundry and toilet,
- $^{\ast}$  Bed 2 4.3m x 3.1m max, Bed 3 2.7m x 2.1m, Bed 4 2.7m x 2.1m all with built ins
- \* Large walk in linen cupboard
- \* Good sized bathroom with bath, shower and double basins
- \* Ducted air conditioning
- \* Front courtyard garden, attractive rear garden with plunge pool
- \* Single garage
- \* Gardener and Pool maintenance included in rent
- \* Unfurnished