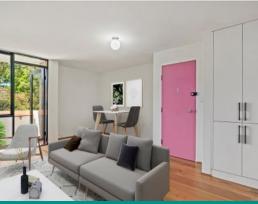

- \*Modern kitchen with gas hob, dishwasher
- \*Living/dining room 5.4m x 4m with balcony
- \*Main bedroom 4.3m x 3.6m, built in robe, access to balcony
- \*Bedroom 2, 3.9m x 2.5m.
- \*Bathroom with bath and separate shower
- \*Separate laundry and additional small store room shared with one other
- \*Single Garage 5.2m x 2.5m