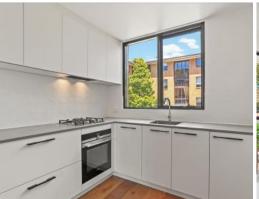

- \*Modern kitchen with gas hob, dishwasher
- \*Living/dining room 5.4m x 4m with balcony
- \*Main bedroom 4.3m x 3.6m, built in robe, access to balcony
- \*Bedroom 2, 3.9m x 2.5m.
- \*Bathroom with bath and separate shower
- \*Separate laundry and additional small store room shared with one other
- \*Single Garage 5.2m x 2.5m