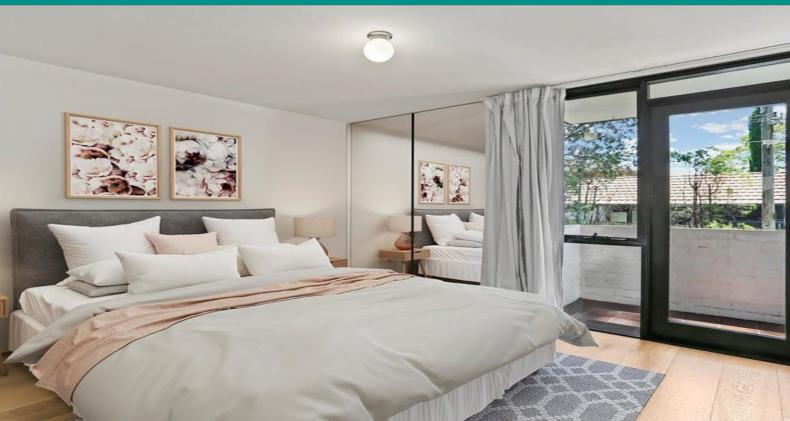

- \*Modern kitchen with gas hob, dishwasher
- \*Living/dining room 5.4m x 4m with balcony
- \*Main bedroom 4.3m x 3.6m, built in robe, access to balcony
- \*Bedroom 2, 3.9m x 2.5m.
- \*Bathroom with bath and separate shower
- \*Separate laundry and additional small store room shared with one other
- \*Single Garage 5.2m x 2.5m