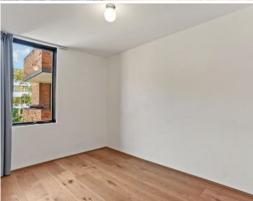

- \*Modern kitchen with gas hob, dishwasher
- \*Living/dining room 5.4m x 4m with balcony
- \*Main bedroom 4.3m x 3.6m, built in robe, access to balcony
- \*Bedroom 2, 3.9m x 2.5m.
- \*Bathroom with bath and separate shower
- \*Separate laundry and additional small store room shared with one other
- \*Single Garage 5.2m x 2.5m