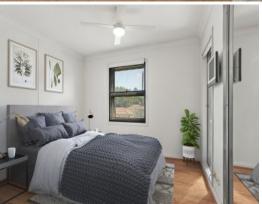

- \*Open plan Living/Dining/Kitchen with ceiling fans
- \*Kitchen with gas stove top, dishwasher
- \*Floating wood effect flooring
- \*Large balcony
- \*Internal laundry with dryer
- \*Bathroom with bath and shower
- \*Good sized bedroom with builtin wardrobe and access to balcony
- \*Parking space and storage cage