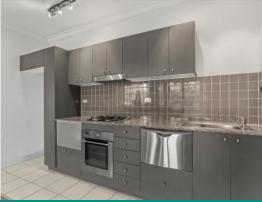

## SPACIOUS 1 BEDROOM UNIT SET IN BEAUTIFUL GROUNDS

Large open plan Living/Dining/Kitchen with New York Style kitchen, double doors to extra large balcony. This apartment block is set within beautifully maintained gardens with swimming pool, tennis court and well equipped gym.

- \*Open plan Living/Dining/Kitchen with ceiling fans
- \*Kitchen with gas stove top, dishwasher
- \*Floating wood effect flooring
- \*Large balcony
- \*Internal laundry with dryer
- \*Bathroom with bath and shower
- \*Good sized bedroom with builtin wardrobe and access to balcony
- \*Parking space and storage cage