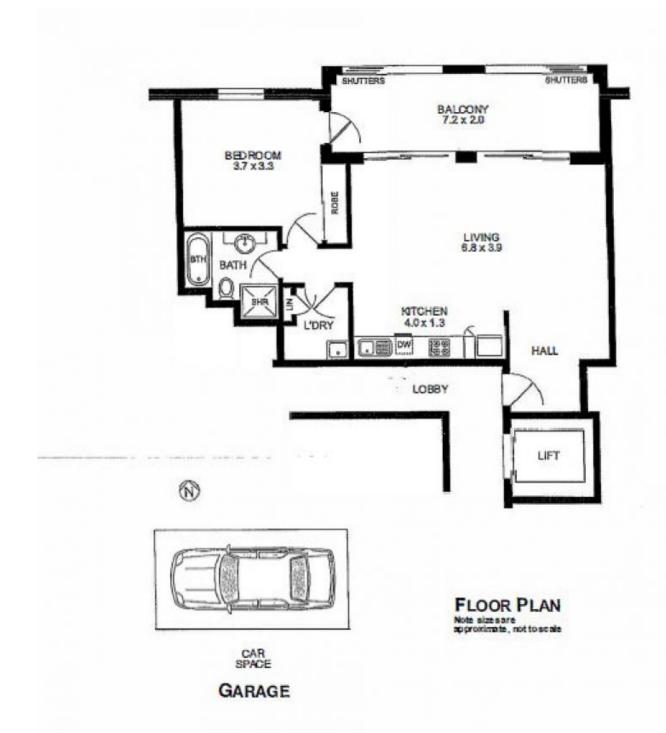

## SPACIOUS 1 BEDROOM UNIT SET IN BEAUTIFUL GROUNDS

Large open plan Living/Dining/Kitchen with New York Style kitchen, double doors to extra large balcony. This apartment block is set within beautifully maintained gardens with swimming pool, tennis court and well equipped gym.

- \*Open plan Living/Dining/Kitchen with ceiling fans
- \*Kitchen with gas stove top, dishwasher
- \*Floating wood effect flooring
- \*Large balcony
- \*Internal laundry with dryer
- \*Bathroom with bath and shower
- \*Good sized bedroom with builtin wardrobe and access to balcony
- \*Parking space and storage cage