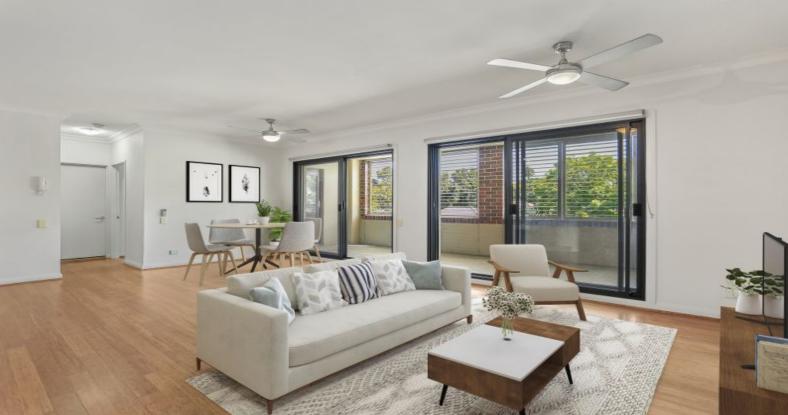

## SPACIOUS 1 BEDROOM UNIT SET IN BEAUTIFUL GROUNDS

Large open plan Living/Dining/Kitchen with New York Style kitchen, double doors to extra large balcony. This apartment block is set within beautifully maintained gardens with swimming pool, tennis court and well equipped gym.

- \*Open plan Living/Dining/Kitchen with ceiling fans
- \*Kitchen with gas stove top, dishwasher
- \*Floating wood effect flooring
- \*Large balcony
- \*Internal laundry with dryer
- \*Bathroom with bath and shower
- \*Good sized bedroom with builtin wardrobe and access to balcony
- \*Parking space and storage cage