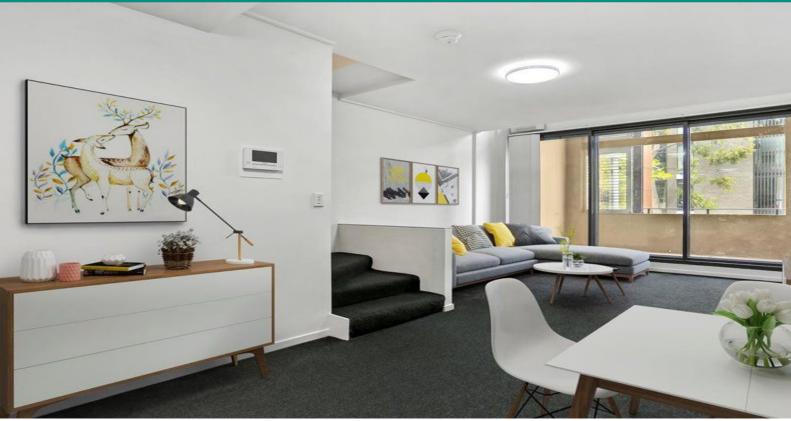

## LOFT STYLE APARTMENT WITH PARKING AND STORAGE

Centrally located yet surprisingly quiet, this superb loft style apartment provides an outstanding retreat for the executive and location investor alike. It is positioned footsteps to public transport, vibrant eateries and the Ian Thorpe Aquatic Centre.

\*Light filled interiors dressed in stylish contemporary tones \*Clever layout offers well zoned lounge and dining areas \*Sleek CaesarStone kitchen equipped with Smeg gas fittings \*Double sliding doors open to enclosed entertainment terrace \*Loft style bedroom with mirrored built-in robe and air conditioning \*Chic tiled bathroom, internal laundry, understair storage \*Residents enjoy access to a gymnasium and community room \*Storage cage