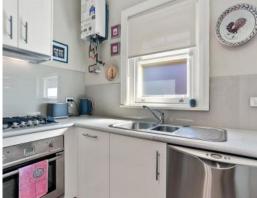

- \*Kitchen/Diner 4.5m x 3m max. Gas cooking, dishdrawer dishwasher
- \*Lounge: 4.6m x 3.5m.
- \*Main Bedroom 3.7m x 3.4m. Queen bed, built-ins, ceiling fans, open to
- \*Office/Study 3.4m x 2m. Built-in cupboard, shelving and desk
- \*Bathroom bath with shower over
- \*Bedroom 2 3.4m x 3m. Sofa bed, built-ins and ceiling fan
- \*External shared laundry
- \*Single Parking space