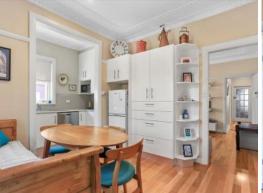

- \*Kitchen/Diner 4.5m x 3m max. Gas cooking, dishdrawer dishwasher
- \*Lounge: 4.6m x 3.5m.
- \*Main Bedroom 3.7m x 3.4m. Queen bed, built-ins, ceiling fans, open to
- \*Office/Study 3.4m x 2m. Built-in cupboard, shelving and desk
- \*Bathroom bath with shower over
- \*Bedroom 2 3.4m x 3m. Sofa bed, built-ins and ceiling fan
- \*External shared laundry
- \*Single Parking space