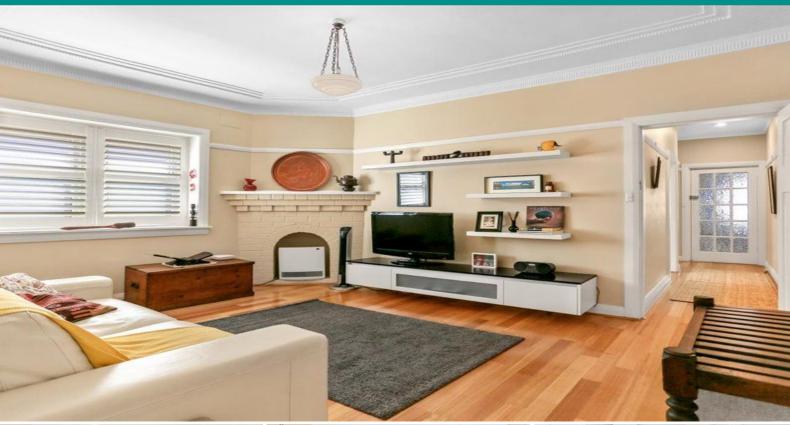

## PARTLY FURNISHED UNIT, CENTRAL STATION 15 MINUTES

This good sized 2 Bedroom unit is a gem for those wanting ease of access to the city, with a 3 minute walk to the train station and 15 minutes on the train! The unit is tastefully decorated, wooden floors throughout and stylishly partly furnished.

- \*Kitchen/Diner 4.5m x 3m max. Gas cooking, dishdrawer dishwasher
- \*Lounge: 4.6m x 3.5m.
- \*Main Bedroom 3.7m x 3.4m. Queen bed, built-ins, ceiling fans, open to
- \*Office/Study 3.4m x 2m. Built-in cupboard, shelving and desk
- \*Bathroom bath with shower over
- \*Bedroom 2 3.4m x 3m. Sofa bed, built-ins and ceiling fan
- \*External shared laundry
- \*Single Parking space