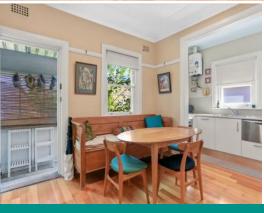

- \*Kitchen/Diner 4.5m x 3m max. Gas cooking, dishdrawer dishwasher
- \*Lounge: 4.6m x 3.5m.
- \*Main Bedroom 3.7m x 3.4m. Queen bed, built-ins, ceiling fans, open to
- \*Office/Study 3.4m x 2m. Built-in cupboard, shelving and desk
- \*Bathroom bath with shower over
- \*Bedroom 2 3.4m x 3m. Sofa bed, built-ins and ceiling fan
- \*External shared laundry
- \*Single Parking space