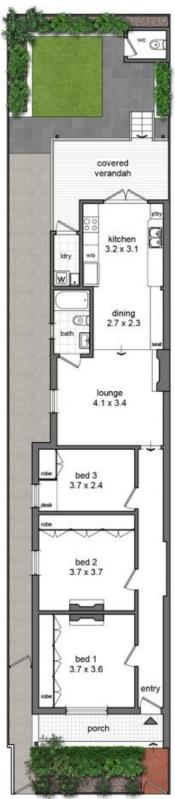

- \*3 Bedrooms with lots of built-ins
- \*Bathroom with bath and shower over
- $\ensuremath{^{\star}}\mbox{Open Plan Living/Dining/Kitchen}$  inc gas cook top, fridge/freezer, dishwasher and microwave
- \*External laundry with washing machine
- \*2nd toilet
- \*Ducted air con and ceiling fans
- \*Polished wooded floors

## Phillippa Bevan

0450 123 545

Approximate room sizes

floor plan