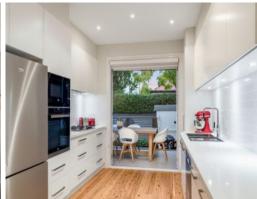

- \*3 Bedrooms with lots of built-ins
- \*Bathroom with bath and shower over
- $\ensuremath{^{\star}}\mbox{Open Plan Living/Dining/Kitchen}$  inc gas cook top, fridge/freezer, dishwasher and microwave
- \*External laundry with washing machine
- \*2nd toilet
- \*Ducted air con and ceiling fans
- \*Polished wooded floors