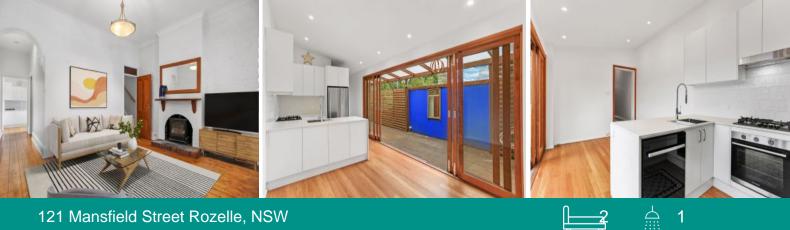

- \* Living room 4.2m x 3.6m with ornamental fireplace
- \* Kitchen/Diner 5.7m x 2.9m, plus covered veranda.

\* Modern kitchen with gas stove, dishwasher, fridge/freezer, ample cupboards.

 $^{\ast}$  Bedroom 2, 3.6m x 2.3m, large built in cupboard and under stairs cupboard

- \* Wooden flooring throughout apart from stairs
- \* Modern bathroom with bath and shower over, adjoining laundry
- \* Pet considered on application

**Phillippa Bevan** 0450 123 545