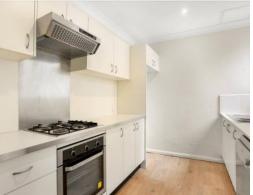

## 2 BEDROOMS, LARGE BALCONY - WALK TO THE CITY

Located in one of the best Street's in the ever popular Chippendale, this 2 bedroom apartment is for those wanting an ultra convenient Inner City pad.

- \*Spacious combined lounge & amp; dining room  $6.6m \times 4.5m$  with air conditioning
- \*Modern kitchen with dishwasher and gas cooking
- \*Modern bathroom with bathtub and shower over, separate internal laundry
- \*Bedroom one with built in 3.4m x 2.6m, small bedroom two 2.6m x 2.3m, both with balcony access and ceiling fans
- \*Large sunny balcony plus covered side balcony
- \*Just across from Broadway Shopping Complex, Victoria Park Swimming Pool, Central Park, ca