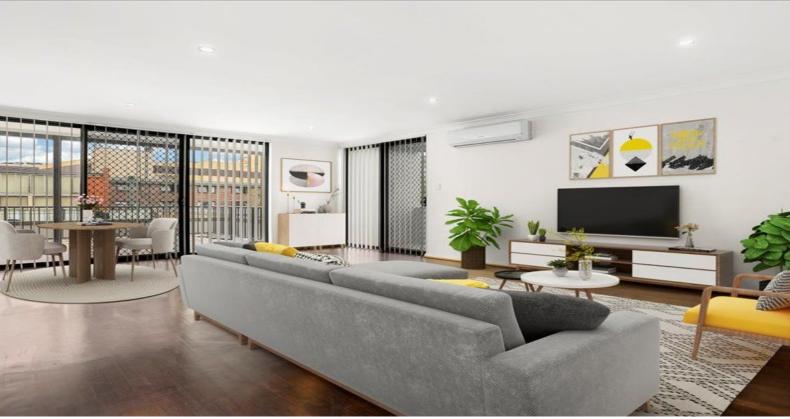

## 2 BEDROOMS, LARGE BALCONY - WALK TO THE CITY

Located in one of the best Street's in the ever popular Chippendale, this 2 bedroom apartment is for those wanting an ultra convenient Inner City pad.

- \*Spacious combined lounge & amp; dining room  $6.6m \times 4.5m$  with air conditioning
- \*Modern kitchen with dishwasher and gas cooking
- \*Modern bathroom with bathtub and shower over, separate internal laundry
- \*Bedroom one with built in 3.4m x 2.6m, small bedroom two 2.6m x 2.3m, both with balcony access and ceiling fans
- \*Large sunny balcony plus covered side balcony
- \*Just across from Broadway Shopping Complex, Victoria Park Swimming Pool, Central Park, ca