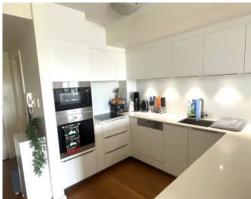

\*modern full Miele kitchen with stone benches and plentiful storage

 $\ensuremath{^{\star}2}$  large bedrooms with air conditioning, oversize built-in robes and balconies

\*Bathroom with shower over bath