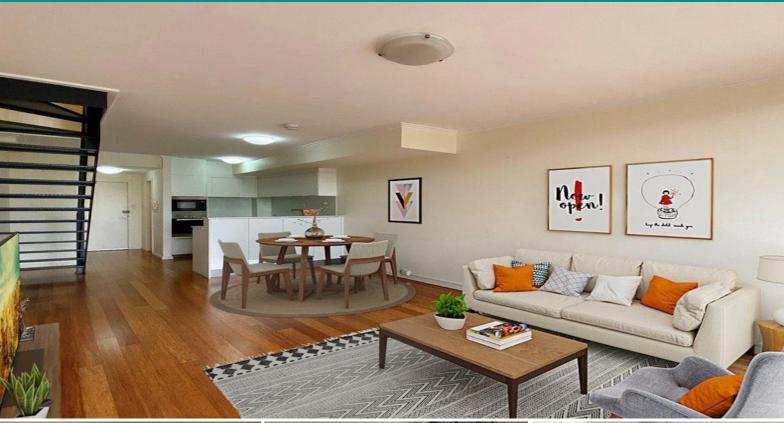

## SO CLOSE TO UNI, HOSPITAL, CITY AND PET CONSIDERED!

Fabulously Located spacious (131 sqm) split level light filled apartment with amazing city views, two balconies and a third oversize terrace.

This pet friendly urban haven in a secure building on the city fringe, a short walk to Royal Prince Alfred Hospital and Sydney Uni, and close to essential services centres of King Street, Broadway and Tramsheds.

\*modern full Miele kitchen with stone benches and plentiful storage

 $\ensuremath{^{\star}2}$  large bedrooms with air conditioning, oversize built-in robes and balconies

\*Bathroom with shower over bath