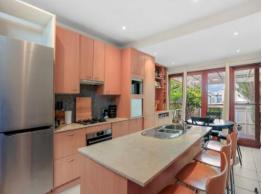

- \* Entrance hall with ladder access to good size, light filled attic room/study with city views
- \* 2 Bedrooms, 1 with built ins
- \* Bathroom with bath and shower
- \* Open plan Living/Dining/Kitchen
- \* Gas cooking, dishwasher
- \* Air conditioning
- \* Bi-fold doors to al fresco deck area and small courtyard
- \* Wooden floors