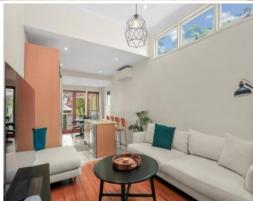

- \* Entrance hall with ladder access to good size, light filled attic room/study with city views
- \* 2 Bedrooms, 1 with built ins
- \* Bathroom with bath and shower
- \* Open plan Living/Dining/Kitchen
- \* Gas cooking, dishwasher
- \* Air conditioning
- \* Bi-fold doors to al fresco deck area and small courtyard
- \* Wooden floors