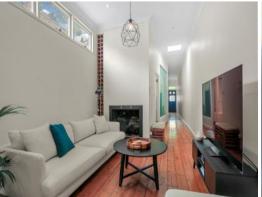

- \* Entrance hall with ladder access to good size, light filled attic room/study with city views
- \* 2 Bedrooms, 1 with built ins
- \* Bathroom with bath and shower
- \* Open plan Living/Dining/Kitchen
- \* Gas cooking, dishwasher
- \* Air conditioning
- \* Bi-fold doors to al fresco deck area and small courtyard
- \* Wooden floors