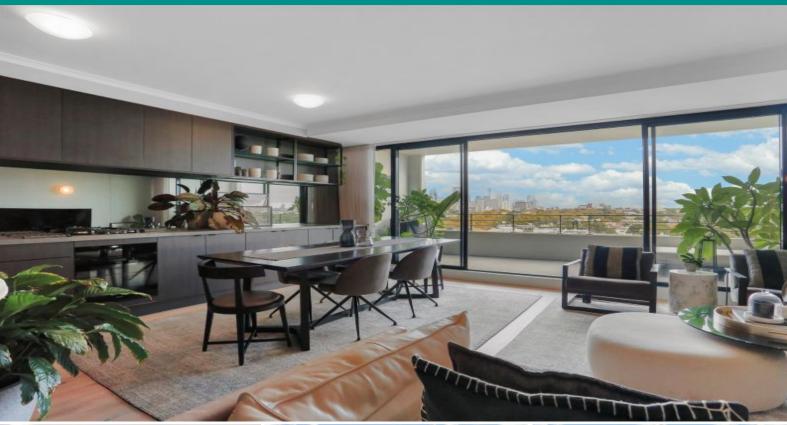

## FURNISHED 15TH FLOOR APARTMENT WITH AMAZING VIEWS AND PET CONSIDERED!

This stylishly renovated 2 bedroom split level apartment is set within the Dowling building with outstanding views towards the City and over Moore Park, with a generous sized balcony for entertaining, it really does have that wow factor when you enter!

Open plan living area with a sleek quality kitchen with amazing storage, housing Miele appliances including dishwasher, gas stove top, electric oven, Cesar stone bench top, open plan to dining and living area with new hybrid flooring and large sliding doors to balcony.