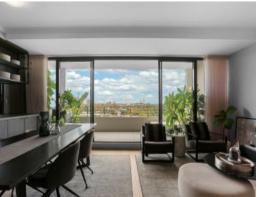

## FURNISHED 15TH FLOOR APARTMENT WITH AMAZING VIEWS AND PET CONSIDERED!

This stylishly renovated 2 bedroom split level apartment is set within the Dowling building with outstanding views towards the City and over Moore Park, with a generous sized balcony for entertaining, it really does have that wow factor when you enter!

Open plan living area with a sleek quality kitchen with amazing storage, housing Miele appliances including dishwasher, gas stove top, electric oven, Cesar stone bench top, open plan to dining and living area with new hybrid flooring and large sliding doors to balcony.