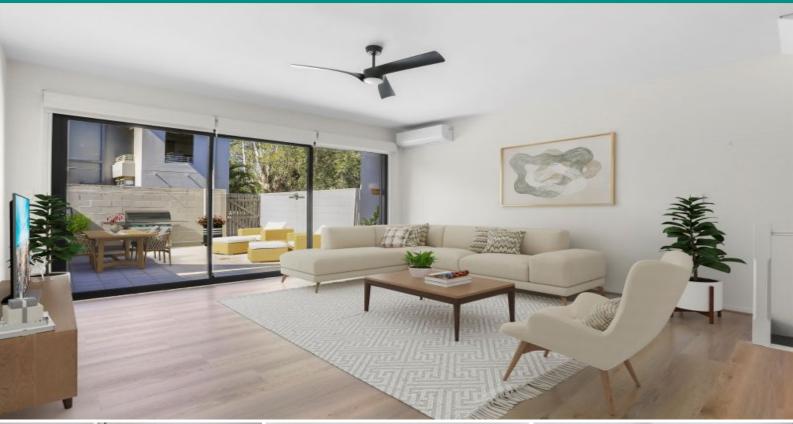

## SPACIOUS 4 BEDROOM TOWNHOUSE WITH 2 PARKING

A well maintained spacious modern townhouse, recently painted throughout, new flooring, air conditioning, ceiling fans and blinds, enjoying a handy location with only 300m walk to the light rail, shops, transport & amp; restaurants.

- \* Open plan split level Kitchen/Living/Dining Room with new hybrid flooring
- \* Kitchen with gas stove, dishwasher
- \* Ground floor Bedroom/Dining room/Study
- \* 1st Floor -
- \* Master bedroom with en-suite, built-ins & balcony
- \* Main bathroom with bath and shower
- \* Laundry with dryer