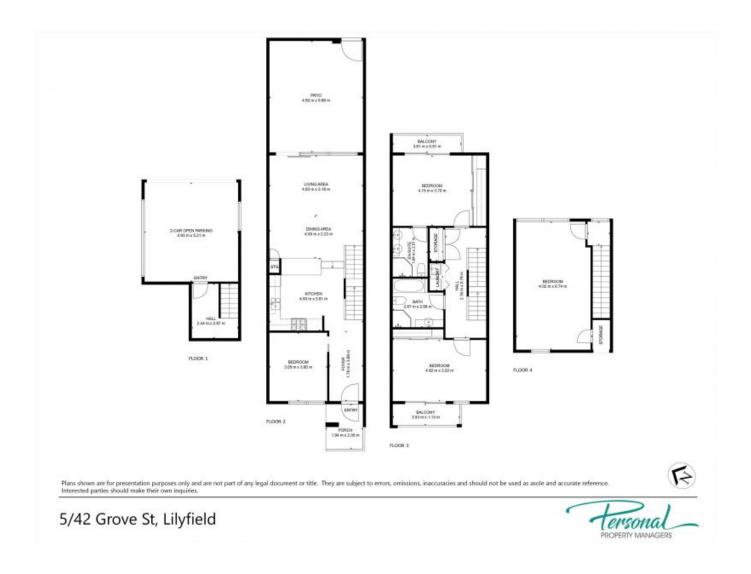

- \* Open plan split level Kitchen/Living/Dining Room with new hybrid flooring
- \* Kitchen with gas stove, dishwasher
- \* Ground floor Bedroom/Dining room/Study
- \* 1st Floor -
- \* Master bedroom with en-suite, built-ins & balcony
- \* Main bathroom with bath and shower
- \* Laundry with dryer